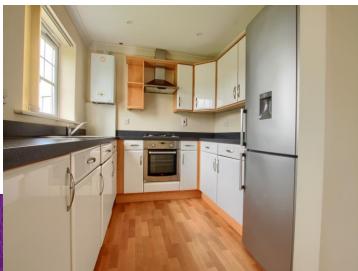

Located in the heart of Ingleby Barwick, just moments from the main shopping amenities and close to the 'Sandgate' restaurants and bistro's. With secure intercom access and allocated parking the internal accommodation comprises an entrance hall, generous lounge and open plan fitted kitchen, two spacious bedrooms - one with an en-suite shower room and additional separate bathroom.