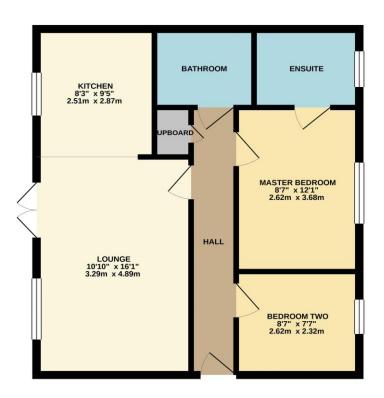

GROUND FLOOR 574 sq.ft. (53.3 sq.m.) approx.

TOTAL FLOOR AREA: 574 sq.ft. (53.3 sq.m.) approx.

Whilst every attempt has been made to ensure the accuracy of the floorpian contained here, measurement affects a state of the state of t